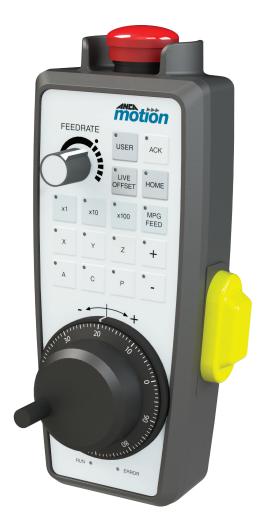

## AMI5000 ETHERCAT® REMOTE PENDANT

Hand-held pendant with industry leading features for EtherCAT control systems

### AT A GLANCE

- Portable machine control interface
- Seamless integration as easy as Plug and Play
- Industry leading EtherCAT<sup>®</sup> fieldbus
- Customisable button graphics
- Flexible mounting options with varying cable lengths
- Optional Hold to Run safety switch
- Dual channel Emergency Stop

#### **IN YOUR HANDS**

Design your own graphics and button functions for specialised applications. Add custom branding, colours and labels.

TOUCHPAD

PENDANT

SOFTWARE

DRIVES

GAMMA MOTORS

LINX® MOTORS