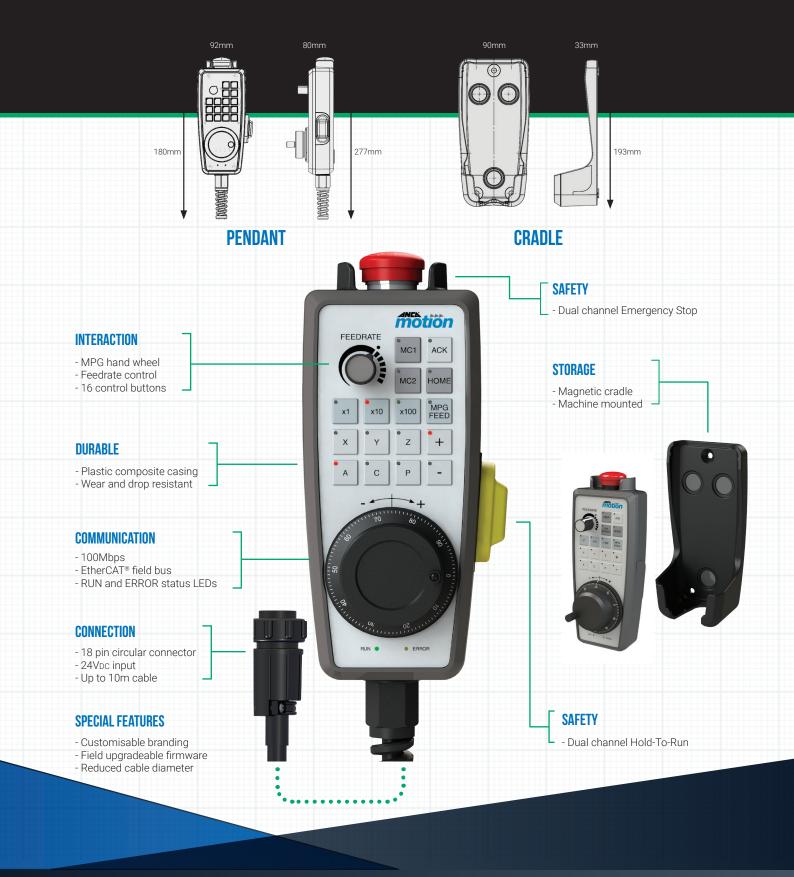

### AT A GLANCE

- Portable machine control interface
- Seamless integration as easy as Plug and Play
- Industry leading EtherCAT<sup>®</sup> fieldbus
- Customisable button graphics
- Flexible mounting options with varying cable lengths
- Optional Hold to Run safety switch
- Dual channel Emergency Stop

High compatibility and reduced cabling complexity with **EtherCAT** 

#### STREAMLINED

EtherCAT<sup>®</sup> connectivity reduces overall cable size and weight as well as being readily compatible with most modern control systems.

#### **BUILT TO LAST**

The durable plastic composite body is very resistant to impacts and environmental hazards, perfect for demanding applications.

#### **IN YOUR HANDS**

Design your own graphics and button functions for specialised applications. Add custom branding, colours and labels.

TOUCHPAD

PENDANT

SOFTWARE

DRIVES

GAMMA MOTORS

LINX® MOTORS