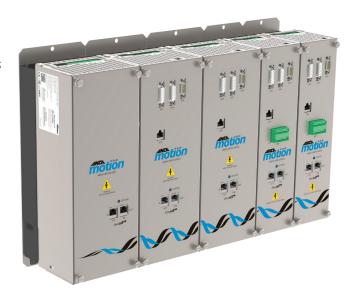

# **AMD5X G2 MULTI-AXIS SERVO SYSTEM**

Efficient and high performance servo system for industrial applications

## **AT A GLANCE**

- High efficiency control for rotary and linear motors
- Industry leading EtherCAT® fieldbus
- Single cable servo system
- Integrated high-speed time stamped I/Os
- Conformal coating for enhanced robustness
- Multiple cabinet mounting options for optimal thermal management

Run high bandwidth, high current multi-axis systems with **EtherCAT**.