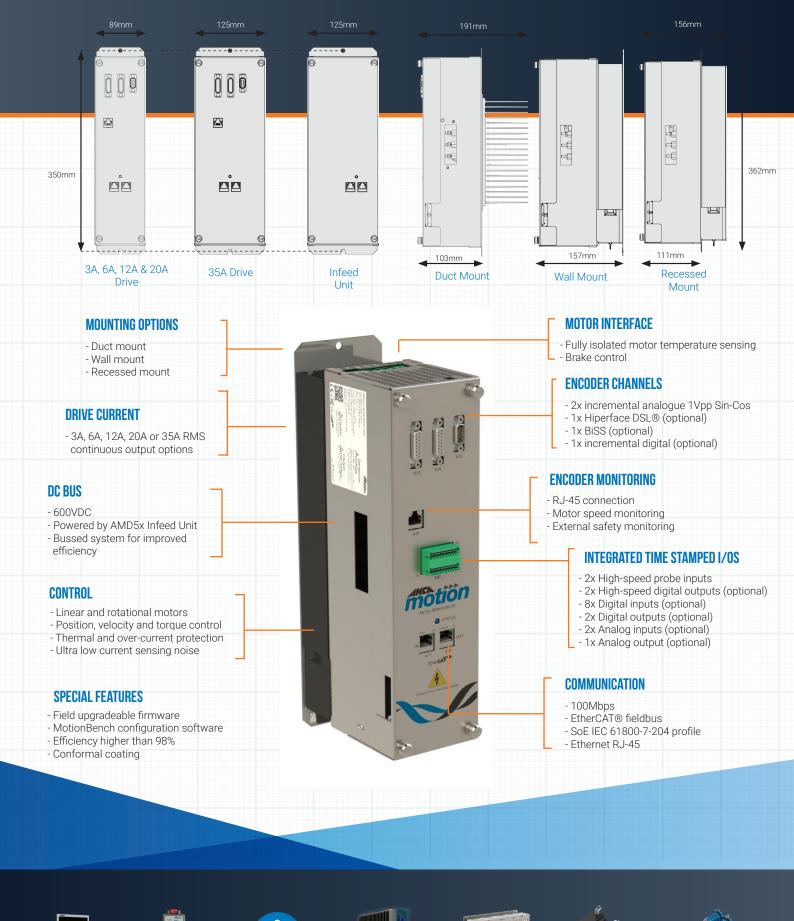

## **AT A GLANCE**

- High efficiency control for rotary and linear motors
- Industry leading EtherCAT® fieldbus
- Single cable servo system
- Integrated high-speed time stamped I/Os
- Conformal coating for enhanced robustness
- Multiple cabinet mounting options for optimal thermal management

### **HIGH PERFORMANCE**

Large encoder bandwidth and ultra low current sensing noise produce excellent operating characteristics.

### OPTIMISE YOUR SYSTEM

Customise detailed drive configuration and tuning parameters for unique applications.

**GAMMA MOTORS** 

LINX® MOTORS