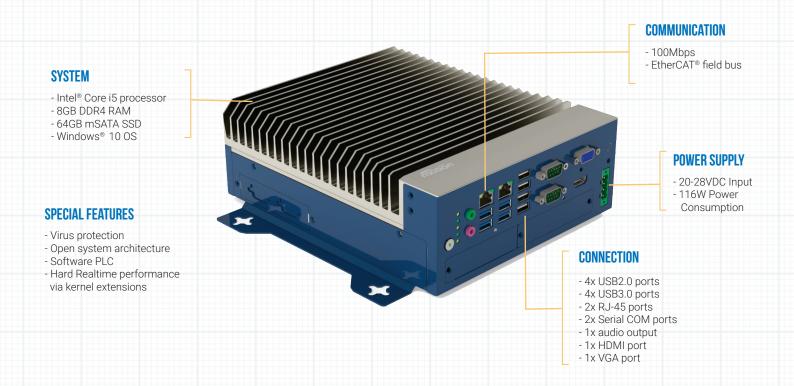

## **AT A GLANCE**

- Latest generation of Intel® Core™ i processor
- Robust fan-less design
- Windows® 10-based real-time operating system
- Industrial leading EtherCAT® Fieldbus
- Single controller for Motion and HMI
- Protection from unauthorised programs and viruses

### **HIGH PERFORMANCE**

The fan-less AMC6 CNC adopts the latest generation of Intel® processor, making it an ideal solution for industrial applications.

### **ONE SOLUTION**

Our system combines machine and HMI processes within a single unit, increasing overall system speed and performance.

#### **FULL ACCESS**

Open system architecture allows you to access and develop programs within the CNC itself.

TOUCHPAD

PENDANT

SOFTWARE

DRIVES

GAMMA MOTORS

OTORS