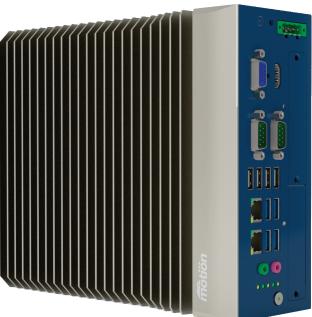

## AMC6 CNC

Powerful and robust CNC control unit for machine tool applications

## **AT A GLANCE**

- Latest generation of Intel® Core™ i processor
- Robust fan-less design
- Windows® 10-based real-time operating system
- Industrial leading EtherCAT® Fieldbus
- Single controller for Motion and HMI
- Protection from unauthorised programs and viruses