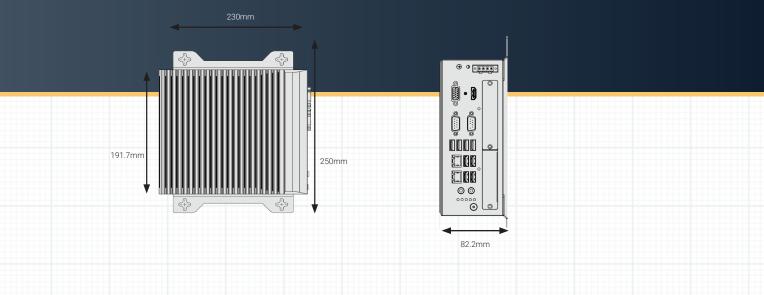

# **CONTROL UNIT**

## AMC6 CNC

Powerful and robust CNC control unit for machine tool applications