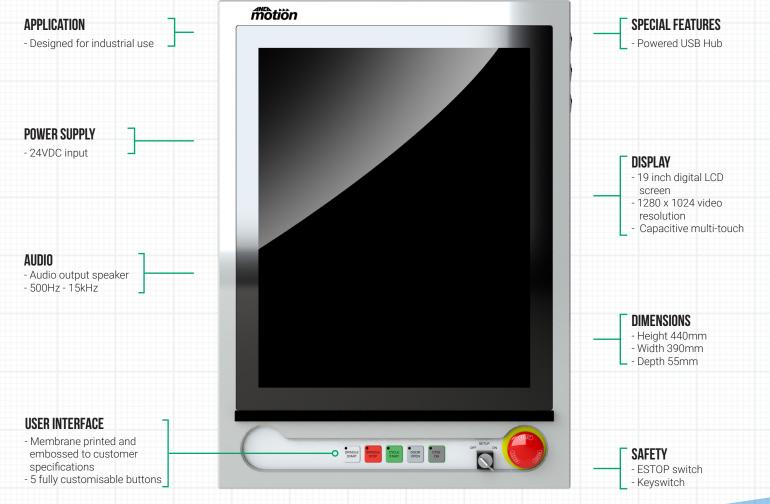

### **AT A GLANCE**

- 19 inch digital LCD screen
- Entire active display area
- Digital video interface
- Fully customisable
- Capacitive Multi-touch

Easy interaction and customisable options to enhance machine operation.

#### BRANDING

Reflect your business branding with a fully customisable membrane printed and embossed to customer specifications.

#### MULTI-TOUCH

Multi-touch screen allows you to interact easily and use more advanced gestures.

#### **CUSTOMISABLE**

5 full customisable buttons that can be tailored to suit your specific needs.

PENDANT

SOFTWARE

DRIVES

**GAMMA MOTORS** 

LINX® MOTORS

Ø