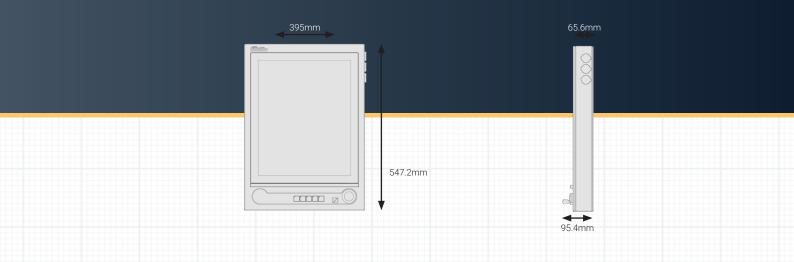

### **AT A GLANCE**

- 19 inch digital LCD screen
- Entire active display area
- Digital video interface
- Fully customisable
- Capacitive Multi-touch

Easy interaction and customisable options to enhance machine operation.